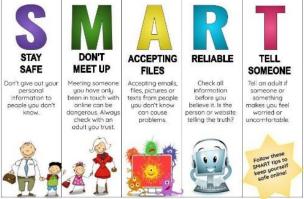

Stay safe when using a mobile phone or when using the internet. If someone you don't know tries to speak to you or someone shows you a video or photo that makes you feel uncomfortable then tell someone!