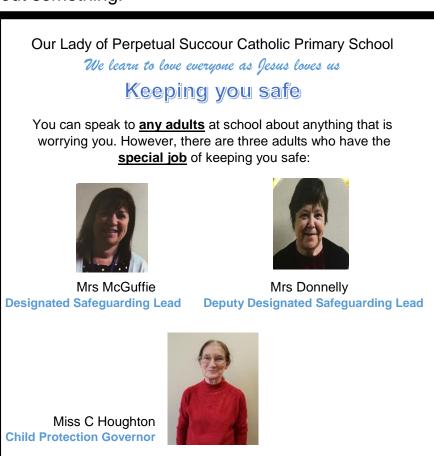

We have people in school who are specially trained to help you, it is important that you know where to get help if you are worried or unhappy about something: -

Has someone said something to you that upsets you?

DO NOT be scared to tell someone. We will always listen!

You must tell someone at school so we can help you. You can tell:

- The teachers
- Mrs McGuffie
- The teaching assistants
- The dinner ladies
- The cleaners